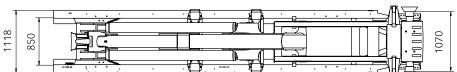

## Primary dimensions

| Model                                     | ULTIMA 28Z.53 | ULTIMA 28Z.56 | ULTIMA 28Z.65 |
|-------------------------------------------|---------------|---------------|---------------|
| LR = Body length (min – max) (m) internal | 3.5 - 6.3     | 3.8 - 6.6     | 4.6 - 7.4     |
| SL = Subframe length (mm)**               | 5983          | 6283          | 7133          |
| B = Centre of gravity (mm)                | 2950          | 3150          | 3730          |
| G = Exact G-length (mm)                   | 5310          | 5610          | 6430          |
| LH = Min. working height (mm)***          | 2720          | 2800          | 3215          |
| h = Installation height (mm)***           | 270           |               |               |
| t = Min free tunnel height (body) (mm)*** | 105           | 105           | 125           |
| HH = Hook height (mm)***                  | 1450/1570     |               |               |
| BW = Body width (mm)***                   | 1070          |               |               |