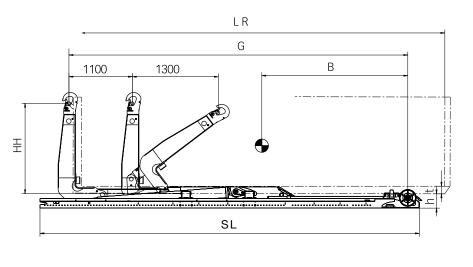

## Primary dimensions

| Model                                     | ULTIMA 28Z.53 | ULTIMA 28Z.56 | ULTIMA 28Z.65 |
|-------------------------------------------|---------------|---------------|---------------|
| LR = Body length (min – max) (m) internal | 3.5 - 6.3     | 3.8 - 6.6     | 4.6 - 7.4     |
| SL = Subframe length (mm)**               | 5983          | 6283          | 7133          |
| B = Centre of gravity (mm)                | 2950          | 3150          | 3730          |
| G = Exact G-length (mm)                   | 5310          | 5610          | 6430          |
| LH = Min. working height (mm)***          | 2720          | 2800          | 3215          |
| h = Installation height (mm)***           | 270           |               |               |
| t = Min free tunnel height (body) (mm)*** | 105           | 105           | 125           |
| HH = Hook height (mm)***                  | 1450/1570     |               |               |
| BW = Body width (mm)***                   | 1070          |               |               |

Weight includes hydraulic body locking and excludes oil tank and oil.

\*\* The subframe length (SL) can be reduced to achieve a final installation length. The minimum installation length depends upon country and control valve position. For an exact installation length dimension please contact your local Hiab Multilift dealer.

\*\*\* Varies depending on country and body standard.

Hiab Multilift equipments meet the demands set forth in the EU Machine Directive and they are CE marked.

**Disclaimer.** We reserve the right to make changes. Illustrations, drawings and data are not always in accordance with the latest version or standard model in production. The models in the pictures may present special equipment or colours.