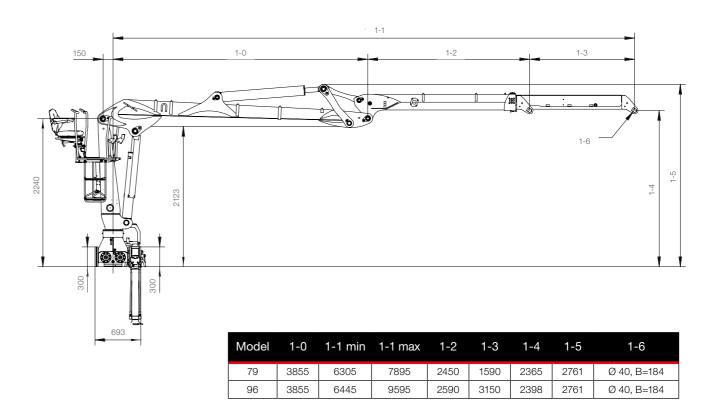

## **JONSERED 1420S BASIC DATA**

| Technical data                                                 | J1420S 79                                                                        | J1420S 96                                                                                                    |
|----------------------------------------------------------------|----------------------------------------------------------------------------------|--------------------------------------------------------------------------------------------------------------|
| Max. lifting capacity (kNm)                                    | 136                                                                              | 129                                                                                                          |
| Hydraulic outreach* (m)                                        | 7.9                                                                              | 9.6                                                                                                          |
| Number of extensions                                           | 1                                                                                | 2                                                                                                            |
| Outreach - lifting capacity, standard (m - kg)                 | 3.0 - 4200<br>4.0 - 3250<br>5.0 - 2650<br>6.0 - 2260<br>7.0 - 1940<br>7.9 - 1640 | 3.0 - 3650<br>4.0 - 3100<br>5.0 - 2550<br>6.0 - 2160<br>7.0 - 1840<br>8.0 - 1580<br>9.0 - 1400<br>9.6 - 1250 |
| Slewing system                                                 | Double                                                                           |                                                                                                              |
| Slewing angle (°)                                              | 425                                                                              |                                                                                                              |
| Slewing torque, gross (kNm)                                    | 32.1                                                                             |                                                                                                              |
| Max. working pressure (MPa)                                    | 26                                                                               |                                                                                                              |
| Recommended oil flow – fixed pump (I/min), 1-pump              | 80                                                                               |                                                                                                              |
| Recommended oil flow – fixed pump (I/min), 2-pump              | 2x80                                                                             |                                                                                                              |
| Min. recommended oil flow – variable displacement pump (l/min) | 160                                                                              |                                                                                                              |
| Weight - High seat crane with standard stabilizer (kg)*        | 2180                                                                             | 2320                                                                                                         |
| Weight - Cabin crane with standard stabilizer (kg)*            | 2590                                                                             | 2730                                                                                                         |

## Side view