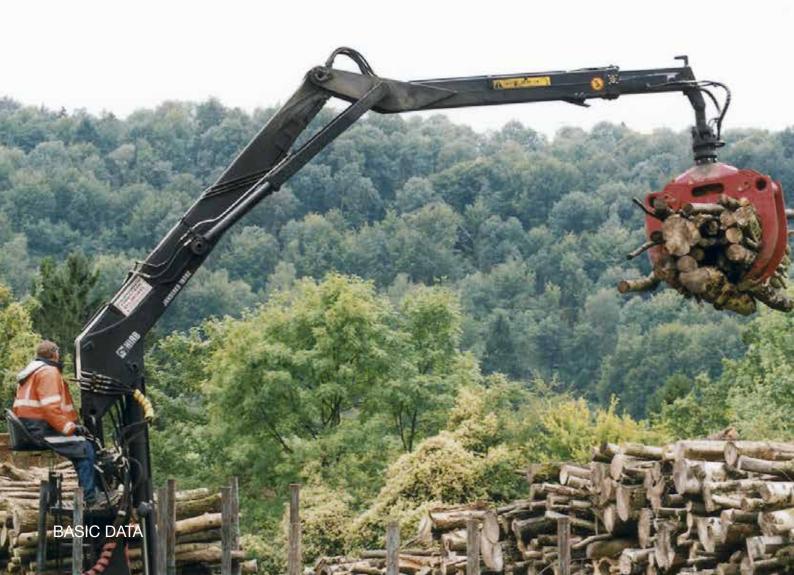

## JONSERED 1620Z

## **JONSERED 1620Z BASIC DATA**

| Technical data                                          | J1620Z 80                                                          | J1620Z 93                                                                        |  |  |
|---------------------------------------------------------|--------------------------------------------------------------------|----------------------------------------------------------------------------------|--|--|
| Max. lifting capacity (kNm)                             | 158                                                                | 145                                                                              |  |  |
| Hydraulic outreach* (m)                                 | 8.0                                                                | 9.3                                                                              |  |  |
| Number of extensions                                    | 1                                                                  | 2                                                                                |  |  |
| Outreach - lifting capacity, standard (m - kg)          | 4.0 - 3450<br>5.0 - 3000<br>6.0 - 2650<br>7.0 - 2300<br>7.7 - 2080 | 4.0 - 3200<br>5.0 - 2750<br>6.0 - 2460<br>7.0 - 2100<br>8.0 - 1820<br>9.0 - 1480 |  |  |
| Slewing system                                          | Doi                                                                | uble                                                                             |  |  |
| Slewing angle (°)                                       | 4                                                                  | 412                                                                              |  |  |
| Slewing torque, gross (kNm)                             | 3                                                                  | 31                                                                               |  |  |
| Max. working pressure (MPa)                             | 2                                                                  | 22                                                                               |  |  |
| Recommended oil flow – fixed pump (I/min), 1-pump       | 8                                                                  | 80                                                                               |  |  |
| Recommended oil flow – fixed pump (I/min), 2-pump       | 2 x                                                                | 2 x 80                                                                           |  |  |
| Weight - High seat crane with standard stabilizer (kg)* | 2645                                                               | 2780                                                                             |  |  |