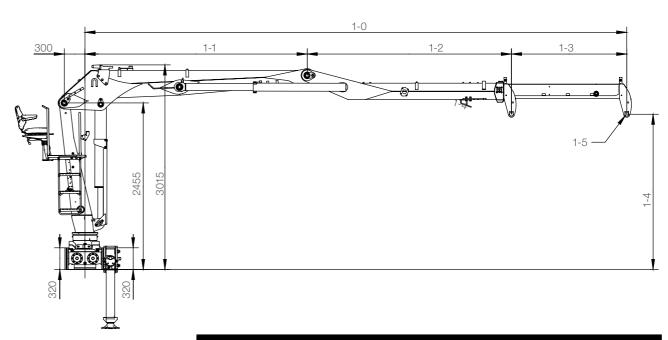

## Side view

| Model | 1-0 min | 1-0 max | 1-1 max | 1-2  | 1-3  | 1-4  | 1-5         |
|-------|---------|---------|---------|------|------|------|-------------|
| 80    | 6288    | 7988    | 3278    | 3010 | 1700 | 2288 | Ø 40, B=184 |
| 93    | 6368    | 9268    | 3278    | 3090 | 2900 | 2242 | Ø 40, B=184 |