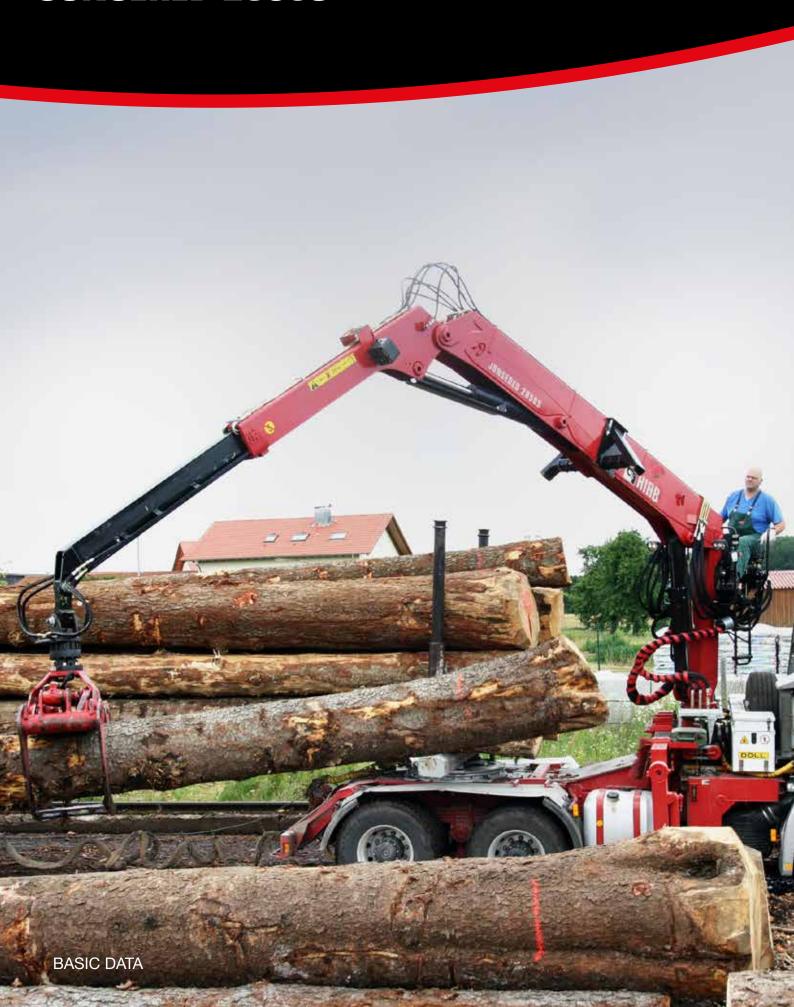

## **JONSERED 2850S**

## **BUILT TO PERFORM**

Hiab is the world's leading provider of on-road load handling equipment. Customer satisfaction is the first priority for us. Hiab's product range includes HIAB loader cranes, JONSERED recycling and forestry cranes, LOGLIFT forestry cranes, MOFFETT truck mounted forklifts and MULTILIFT demountables, as well as DEL, WALTCO and ZEPRO tail lifts.