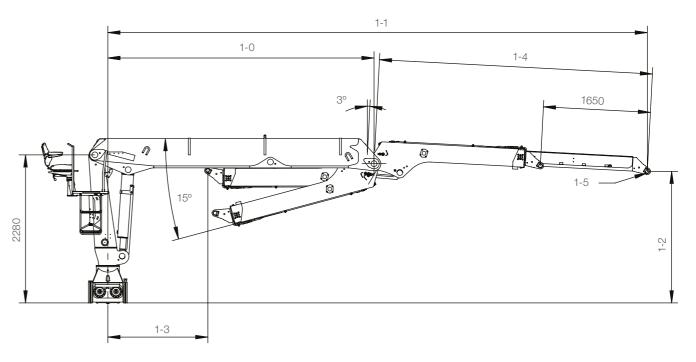

## Side view

| Model | 1-0  | 1-1 min | 1-1 max | 1-2  | 1-3  | 1-4  | 1-5         |
|-------|------|---------|---------|------|------|------|-------------|
| 83    | 4100 | 6660    | 8305    | 1640 | 1540 | 4210 | Ø 40, B=184 |
| 86    | 4400 | 6960    | 8605    | 1640 | 1840 | 4210 | Ø 40, B=184 |
| 91    | 4400 | 7460    | 9105    | 1590 | 1340 | 4710 | Ø 40, B=184 |
| 97    | 5000 | 8060    | 9705    | 1590 | 1940 | 4710 | Ø 40, B=184 |