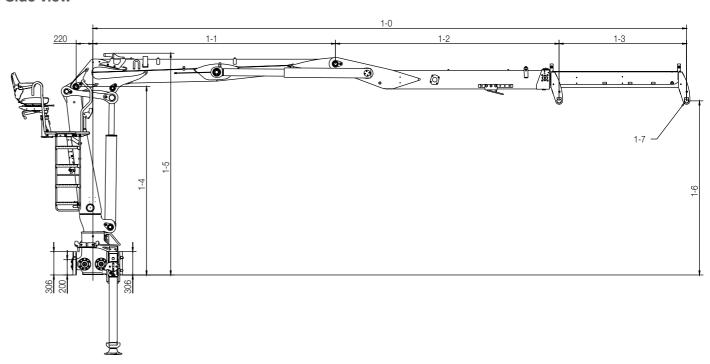

#### Side view

| Model | 1-0<br>min | 1-0<br>max | 1-1  | 1-2  | 1-3  | 1-4  | 1-5  | 1-6  | 1-7         |
|-------|------------|------------|------|------|------|------|------|------|-------------|
| 78    | 6110       | 7780       | 3180 | 2930 | 1670 | 2468 | 2906 | 2282 | Ø 40, B=184 |
| 80    | 6330       | 8000       | 3400 | 2930 | 1670 | 2508 | 2946 | 2322 | Ø 40, B=184 |
| 89    | 6080       | 8880       | 3180 | 2900 | 2800 | 2468 | 2906 | 2209 | Ø 40, B=184 |
| 93    | 6450       | 9250       | 3400 | 3050 | 2800 | 2508 | 2946 | 2249 | Ø 40, B=184 |