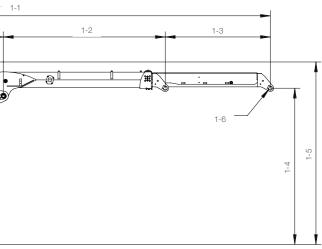

\* Weight with fixed pump system, oil weight included

Side view

| min | 1-1 max | 1-2  | 1-3  | 1-4  | 1-5  | 1-6         |
|-----|---------|------|------|------|------|-------------|
| 305 | 7895    | 2450 | 1590 | 2365 | 2761 | Ø 40, B=184 |
| 145 | 9595    | 2590 | 3150 | 2398 | 2761 | Ø 40, B=184 |