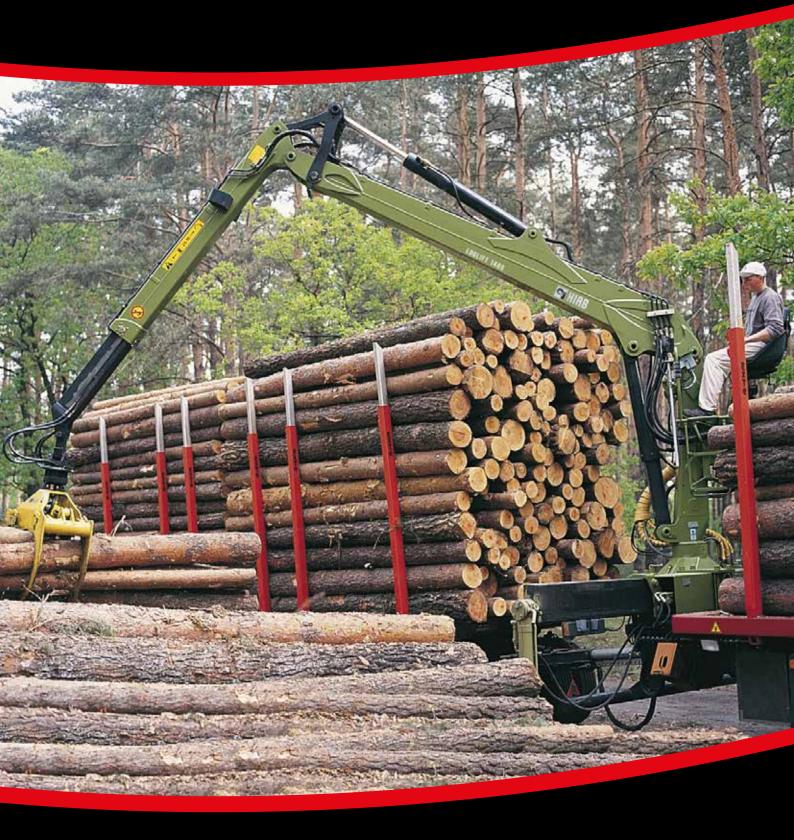

## LOGLIFT 140S

## **BUILT TO PERFORM**

Hiab is the world's leading provider of on-road load handling equipment. Customer satisfaction is the first priority for us. Hiab's product range includes HIAB loader cranes, JONSERED recycling and forestry cranes, LOGLIFT forestry cranes, MOFFETT truck mounted forklifts and MULTILIFT demountables, as well as DEL, WALTCO and ZEPRO tail lifts.