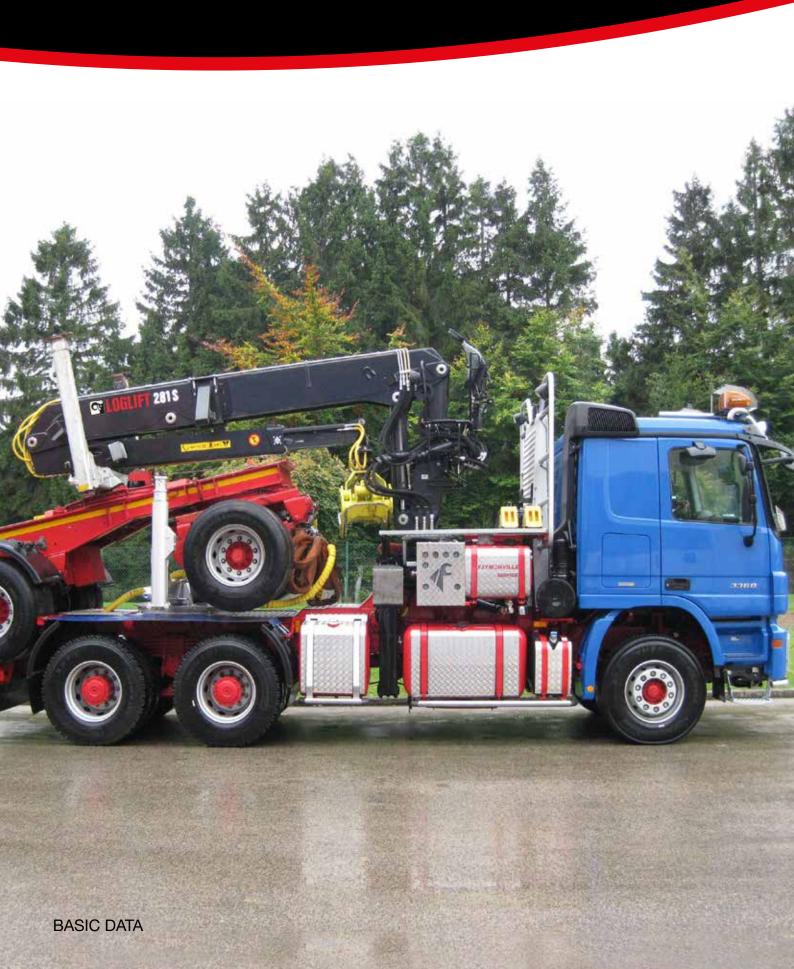

## **LOGLIFT 281S**



## **LOGLIFT 281S BASIC DATA**

| Technical data                                          | F281S 83                                                                         | F281S 86                                                                         | F281S 91                                                                                       | F281S 97                                                                                       |  |  |
|---------------------------------------------------------|----------------------------------------------------------------------------------|----------------------------------------------------------------------------------|------------------------------------------------------------------------------------------------|------------------