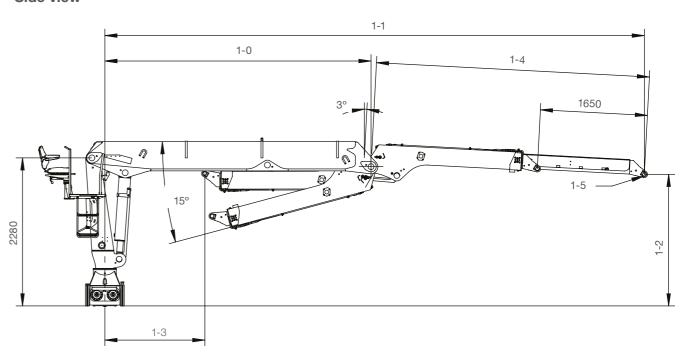

## Side view

| Model | 1-0  | 1-1 min | 1-1 max | 1-2  | 1-3  | 1-4  | 1-5         |
|-------|------|---------|---------|------|------|------|-------------|
| 83    | 4100 | 6660    | 8305    | 1640 | 1540 | 4210 | Ø 40, B=184 |
| 86    | 4400 | 6960    | 8605    | 1640 | 1840 | 4210 | Ø 40, B=184 |
| 91    | 4400 | 7460    | 9105    | 1590 | 1340 | 4710 | Ø 40, B=184 |
| 97    | 5000 | 8060    | 9705    | 1590 | 1940 | 4710 | Ø 40, B=184 |