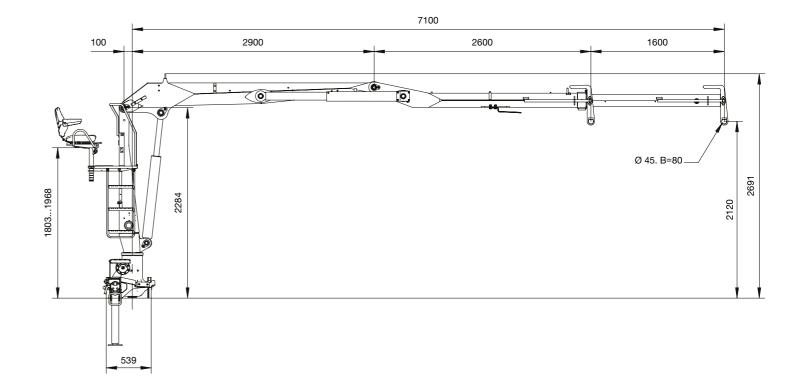

### **LOGLIFT 61Z BASIC DATA**

F61Z 71 Technical data 64 Max. lifting capacity (kNm) Hydraulic outreach\* (m) 7.1 1 Number of extensions 3.0 - 1640 4.0 - 1380 Outreach - lifting capacity, standard (m - kg) 5.0 - 1220 6.0 - 1060 7.0 - 880 Single Slewing system Slewing angle (°) 415 Slewing torque, gross (kNm) 13.1 Max. working pressure (MPa) 22 60 Recommended oil flow - fixed pump (l/min), 1-pump Recommended oil flow - fixed pump (I/min), 2-pump 2x50-60 1360 Weight - High seat crane with standard stabilizer (kg)\*

#### Side view

For more information, please visit us at www.hiab.