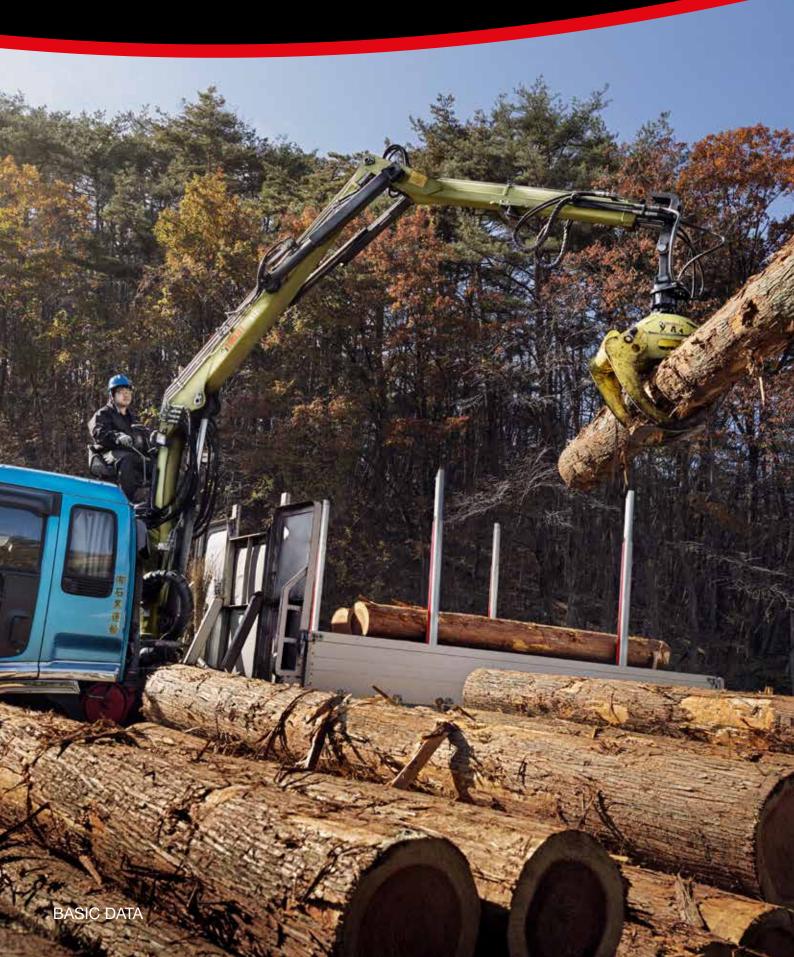

# LOGLIFT 61Z



### **LOGLIFT 61Z BASIC DATA**

F61Z 71 Technical data 64 Max. lifting capacity (kNm) Hydraulic outreach\* (m) 7.1 1 Number of extensions 3.0 - 1640 4.0 - 1380 Outreach - lifting capacity, standard (m - kg) 5.0 - 1220 6.0 - 1060 7.0 - 880 Single Slewing system Slewing angle (°) 415 Slewing torque, gross (kNm) 13.1 Max. working pressure (MPa) 22 60 Recommended oil flow - fixed pump (l/min), 1-pump Recommended oil flow - fixed pump (I/min), 2-pump 2x50-60 1360 Weight - High seat crane with standard stabilizer (kg)\*

\*Weight with fixed pump system, oil weight included



#### Side view

For more information, please visit us at www.hiab.



## **BUILT TO PERFORM**

Hiab is the world's leading provider of on-road load handling equipment. Customer satisfaction is the first priority for us. H