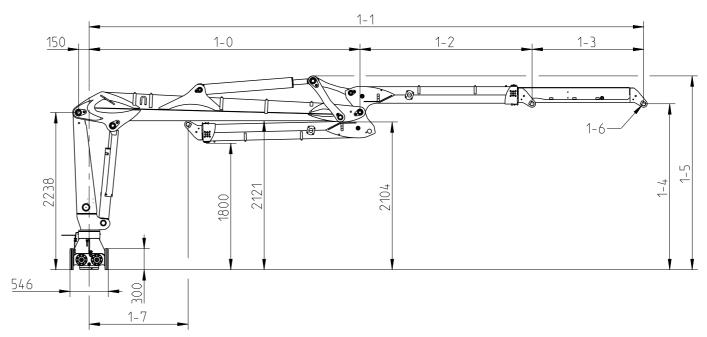

Side view

\* Weight of standard crane, oil weight included

| Mode | 1-0  | 1-1 min | 1-1 max | 1-2  | 1-3  | 1-4  | 1-5  | 1-6         | 1-7  |
|------|------|---------|---------|------|------|------|------|-------------|------|
| 79   | 3855 | 6305    | 7895    | 2450 | 1590 | 2365 | 2761 | Ø 40, B=184 | 1405 |
| 96   | 3855 | 6445    | 9595    | 2590 | 3150 | 2398 | 2761 | Ø 40, B=184 | 1265 |