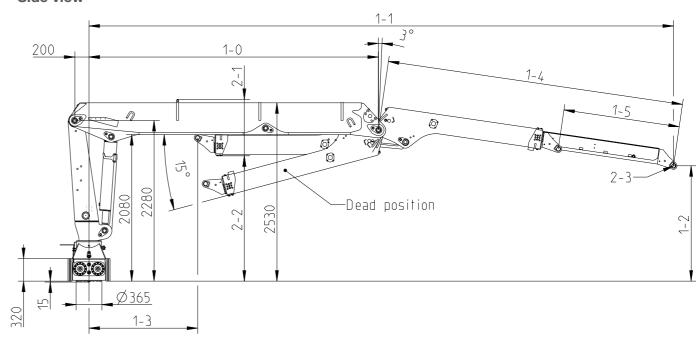

## Side view

| Model | 1-0  | 1-1 min | 1-1 max | 1-2  | 1-3  | 1-4  | 1-5  | 2-1 | 2-2  | 2-3         |
|-------|------|---------|---------|------|------|------|------|-----|------|-------------|
| 83    | 4100 | 6660    | 8305    | 1640 | 1540 | 4210 | 1650 | 840 | 1750 | Ø 40, B=184 |
| 91    | 4400 | 7460    | 9105    | 1590 | 1340 | 4710 | 1650 | 840 | 1750 | Ø 40, B=184 |
| 97    | 5000 | 8060    | 9705    | 1590 | 1940 | 4710 | 1650 | 840 | 1750 | Ø 40, B=184 |
| 112   | 6500 | 9560    | 11205   | 1590 | 3440 | 4710 | 1650 | 840 | 1750 | Ø 40, B=184 |
| 126   | 6500 | 10960   | 12605   | 1590 | 2040 | 6110 | 1650 | 840 | 1750 | Ø 40, B=184 |