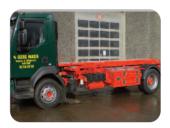

# SAWO Cable lift CLF 219S (-3W)

SAWO CLF 219 S (-3W) cable lift is mounted on your 2-axle truck, with a length of the cable lift adapted to the specific truck. SAWO cable lift equipment is CE-marked and includes for instance emergency stop at the rear.

# Cable lift

Among the many other benefits of SAWO cable lifts is a low unladen weight in a high strength steel, and the possibility to mount it close to the cabin. The cable lift offers you the possibility of taking advantage of max. pay load, and many options for container length. It can be delivered with rear tipping or 3-way tipping, with a huge selection of optional equipment. SAWO cable lifts provide safe, efficient and problem free solving of your job.