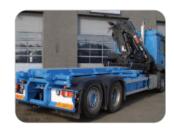

# SAWO Cable lift CLF 219S (-3W)

SAWO CLF 219 S (-3W) cable lift is mounted on your 2-axle truck, with a length of the cable lift adapted to the specific truck. SAWO cable lift equipment is CE-marked and includes for instance emergency stop at the rear.

# Cable lift

Among the many other benefits of SAWO cable lifts is a low unladen weight in a high strength steel, and the possibility to mount it close to the cabin. The cable lift offers you the possibility of taking advantage of max. pay load, and many options for container length. It can be delivered with rear tipping or 3-way tipping, with a huge selection of optional equipment. SAWO cable lifts provide safe, efficient and problem free solving of your job.