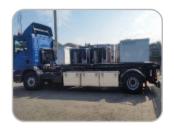

# SAWO Cable lift CLF 219S (-3W)

SAWO CLF 219 S (-3W) cable lift is mounted on your 2-axle truck, with a length of the cable lift adapted to the specific truck. SAWO cable lift equipment is CE-marked and includes for instance emergency stop at the rear.

# Cable lift

Among the many other benefits of SAWO cable lifts is a low unladen weight in a high strength steel, and the possibility to mount it close to the cabin. The cable lift offers you the possibility of taking advantage of max. pay load, and many options for container length. It can be delivered with rear tipping or 3-way tipping, with a huge selection of optional equipment. SAWO cable lifts provide safe, efficient and problem free solving of your job.