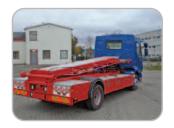

# SAWO Cable lift CLF 219S (-3W)

SAWO CLF 219 S (-3W) cable lift is mounted on your 2-axle truck, with a length of the cable lift adapted to the specific truck. SAWO cable lift equipment is CE-marked and includes for instance emergency stop at the rear.

# Cable lift

Among the many other benefits of SAWO cable lifts is a low unladen weight in a high strength steel, and the possibility to mount it close to the cabin. The cable lift offers you the possibility of taking advantage of max. pay load, and many options for container length. It can be delivered with rear tipping or 3-way tipping, with a huge selection of optional equipment. SAWO cable lifts provide safe, efficient and problem free solving of your job.