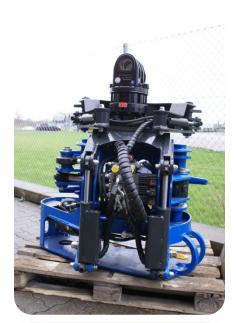

## SAWO Feller Gripper 600 Light

- For the absolute professional people
- The absolutely strongest fell hook on the market
- Low height (easy to cut down between the whirl of branches)
- Optimal saw position
- Low weight
- Strong construction
- Expander bolts
- Danfoss valve block
- Quick shift option
- Fish sword option
- Accumulation with low built-in height option

Max hook opening Height Weight Hultdins saw engine Chain oil tank Tiltable Recommended pressure Oil flow Fell diameter Width Depth Saw sword Accumulation (option) Weight

1.300 mm 750 mm 410 kg 14 ccm Integrated 90 degrees 250 bar 150 litre 600 mm 1.000 mm 750 mm 25" 350 mm 75 kg