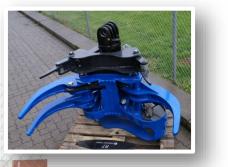

## SAWO Feller Gripper 600 Light

- For the absolute professional people
- The absolutely strongest fell hook on the market
- Low height (easy to cut down between the whirl of branches)
- Optimal saw position
- Low weight
- Strong construction
- Expander bolts
- Danfoss valve block
- Quick shift option
- Fish sword option
- Accumulation with low built-in height option

Max hook opening Height Weight Hultdins saw engine Chain oil tank Tiltable Recommended pressure Oil flow Fell diameter Width Depth Saw sword Accumulation (option) Weight

1.300 mm 750 mm 410 kg 14 ccm Integrated 90 degrees 250 bar 150 litre 600 mm 1.000 mm 750 mm 25" 350 mm 75 kg