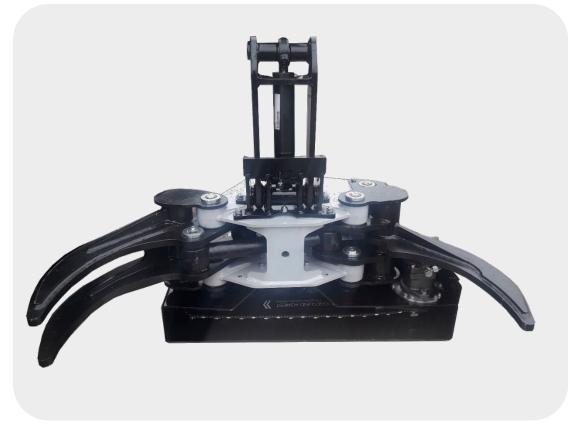

## SAWO Super Light Feller saw 500 - with remote control

Professional saw engine with large tilt angle.

Quick and easy installation. Runs exclusively on gripper function and remote control. You decide which functions you use and the sequence on the remote control, so that you can run optimally in various tasks.

Either a small remote control or, if desired, buttons can be mounted in the joystick.

2 batteries and charger are included.

- Runs on gripper function
- Mounted Cranab Cl160 gripper
- Gripper opening 1.100 mm
- Tiltable
- 10 ccm saw engine
- 18-25" saw sword
- Max feller diameter 50 cm
- Height (Tilt up 740 mm Tilt down 1.000 mm)
- Width 960 mm
- Depth 650 mm
- Total weight 310 kg