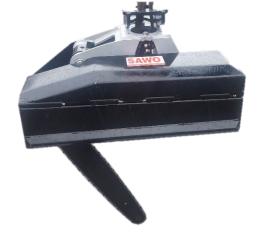

## SAWO Super Light Feller saw 500 - with remote control

Professional saw engine with large tilt angle.

Quick and easy installation. Runs exclusively on gripper function and remote control. You decide which functions you use and the sequence on the remote control, so that you can run optimally in various tasks.

Either a small remote control or, if desired, buttons can be mounted in the joystick.

2 batteries and charger are included.

- Runs on gripper function
- Mounted Cranab Cl160 gripper
- Gripper opening 1.100 mm
- Tiltable
- 10 ccm saw engine
- 18-25" saw sword
- Max feller diameter 50 cm
- Height (Tilt up 740 mm Tilt down 1.000 mm)
- Width 960 mm
- Depth 650 mm
- Total weight 310 kg